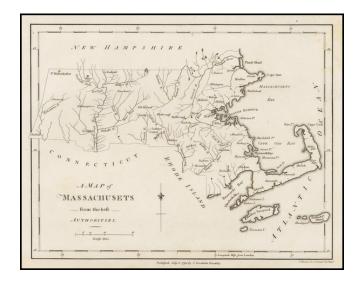

## A Map of Massachusetts from the best Authorities

| Stock#:<br>Map Maker: | 45997<br>Stockdale |
|-----------------------|--------------------|
| Date:                 | 1794               |
| Place:                | London             |
| Color:                | Uncolored          |
| <b>Condition</b> :    | VG+                |
| Size:                 | $9 \ge 7$ inches   |
| Price:                | SOLD               |

## **Description:**

Rare example of John Stockdale's map of Massachusetts from the London edition of Morse's Geography.

This map is quite possibly the first English language map of Massachusetts published following the conclusion of the American Revolution and one of only a few maps of the state published prior to 1800.