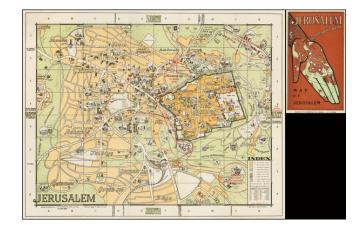

#### Pictorial Map of Jerusalem Illustrating No Man's Land, etc.

Detailed pictorial map of Jerusalem, illustrating streets, monuments, neighborhoods, etc.

The Armistice Line of 1948 is shown, as are a number of key areas highlighted in red:

- No Man's Land
- Jewis Controlled Territory
- Arab Territory
- United Nations Controlled Territory