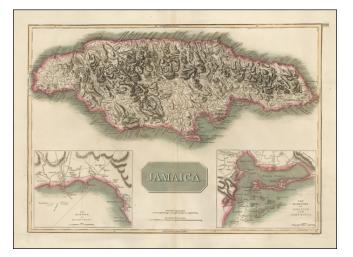

## Jamaica (with insets of Kingston and Port Royal Harbors and Bluefields)

| Stock#:           | 45963            |
|-------------------|------------------|
| Map Maker:        | Thomson          |
| Date:             | 1815             |
| Place:            | Edinburgh        |
| Color:            | Hand Colored     |
| <b>Condition:</b> | VG+              |
| Size:             | 23 x 17.5 inches |

## **Description:**

Detailed map of Jamaica, based upon Jefferys map of 1775.

Includes large insets of the Harbors of Kingston and Port Royal and of Bluefields. Gorgeous topographical details. One of the best large format English maps of the period.