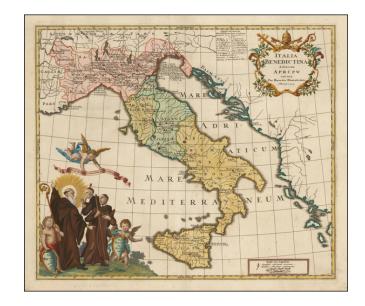

## Italia Benedictina delineata A.P.R.C.P.W. . . .

**Stock#:** 45954

Map Maker: Homann Heirs

**Date:** 1760

Place: Nuremberg Color: Hand Colored

**Condition:** VG

**Size:** 22 x 19 inches

**Price:** SOLD

## **Description:**

Unusual Benedictine map of Italy, showing the various states of the church, with an elaborate cartouche.

Part of a series of Benedictine maps issued by Homann Heirs which are quite scarce on the market.