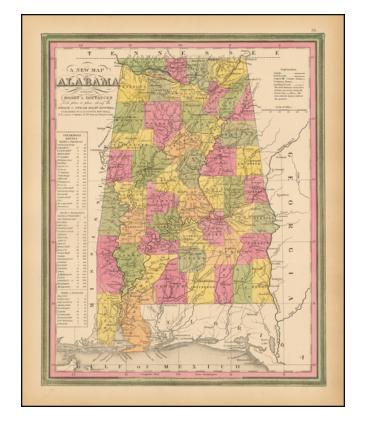

## A New Map Of Alabama with its Canals, Roads, Distances from Place to Place, along the Stage & Steam Boat Routes . . .

Stock#: 45940 Map Maker: Mitchell

**Date:** 1846

Place: Philadelphia Color: Hand Colored

## **Description:**

Detailed and interesting map of Alabama, hand colored by county and showing towns, rivers, bays, lakes, railroads, roads, distances, forts, etc.

Includes tables of Steam Boat routes and distances. A nice example of this increasing difficult to obtain pre-Civil War map.