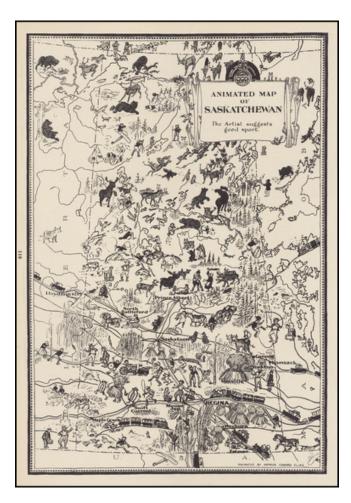

## Animated Map of Saskatchewan The Artist suggests good sport

| Stock#:    | 45922 |
|------------|-------|
| Map Maker: | Elias |

Date:1929 circaPlace:n.p.Color:UncoloredCondition:VG+Size:14 x 9.5 inches

## **Description:**

Decorative pictorial map of Saskatchewan, drawn by Arthur Edward Elias.

This would appear to be an advertising version of the original, which was printed in color.

Spiced with a touch of humor, this map of Saskatchewan shows us the lay of the land, with a lot of character. Dozens of vignettes play on the wildlife, recreation, and resources of the area. Notes the many towns.