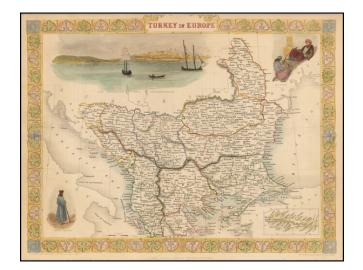

## Barry Lawrence Ruderman Antique Maps Inc.

7407 La Jolla Boulevard La Jolla, CA 92037 www.raremaps.com

(858) 551-8500 blr@raremaps.com

**Turkey in Europe** 

| Stock#:           | 45918               |
|-------------------|---------------------|
| Map Maker:        | Tallis              |
| Date:             | 1851                |
| Place:            | London              |
| Color:            | Hand Colored        |
| <b>Condition:</b> | VG+                 |
| Size:             | $13 \ge 9.5$ inches |
| Price:            | SOLD                |

## **Description**:

Striking full color example of Tallis' map of European Turkey.

Decorative Vignettes of Ali Pasha, The Bosphorus and Constantinople and a Greek Caloyer figure, also inset of island of Cadia.

Engraved for R. Montgomery Martin's Illustrated Atlas. Tallis was one of the last great decorative map makers. His maps are prized for the wonderful vignettes of indigenous scenes, people, etc.