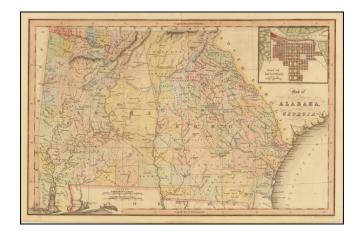

## Map of the States of Alabama and Georgia [Inset Plan of Savannah]

| Stock#:           | 45905                      |
|-------------------|----------------------------|
| Map Maker:        | Hinton, Simpkin & Marshall |
| Date:             | 1832                       |
| Place:            | London                     |
| Color:            | Hand Colored               |
| <b>Condition:</b> | VG+                        |
| Size:             | 16 x 10 inches             |
|                   |                            |
| Price:            | SOLD                       |

## **Description:**

Scarce early map of Georgia and Alabama, published by Hinton, Simpkin and Marshall in London.

The map is hand colored by counties, showing towns, roads, rivers, lakes, mountains, swamps, court houses, Indian Villages, Forts, etc.

Large region dedicated to Cherokee Indians and other large unsettled counties appear in Eastern Alabama. Early County configurations. One of the earliest separate maps of the state published outside of America.