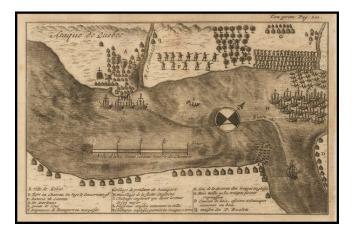

## Barry Lawrence Ruderman Antique Maps Inc.

7407 La Jolla Boulevard La Jolla, CA 92037 www.raremaps.com

(858) 551-8500 blr@raremaps.com

**Ataque de Quebec** 

| Stock#:           | 45903              |
|-------------------|--------------------|
| Map Maker:        | Lahontan           |
| Date:             | 1703               |
| Place:            | Paris              |
| Color:            | Uncolored          |
| <b>Condition:</b> | VG                 |
| Size:             | $6 \ge 4.5$ inches |
| Price:            | SOLD               |

## **Description:**

Interesting engraving depicting the defense of Quebec City against the attack of Admiral Phipps in 1690.

Issued in *Memoires de l'Amerique Septentrionale ou la Suite des Voyages ....*, one of the most influential and fanciful works of its time.