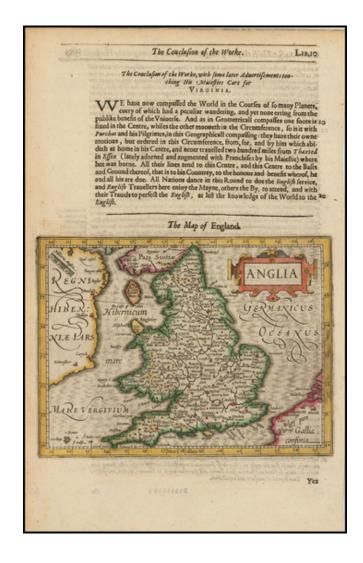

## **Description:**

A scarce English text example of this striking map of England and Wales.

The map is accompanied by a page and a half of text, in English. From the 1625-26 edition of *Purchas His Pilgrims*, one of the seminal early 17th Century English Language travel works. On a 13  $\times$  9 inch sheet with English text, front and back.