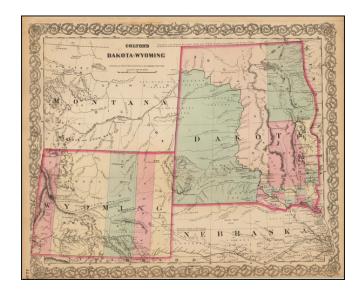

## Barry Lawrence Ruderman Antique Maps Inc.

7407 La Jolla Boulevard La Jolla, CA 92037 www.raremaps.com

(858) 551-8500 blr@raremaps.com

**Colton's Dakota and Wyoming** 

| Stock#:<br>Map Maker: | 45882<br>Colton |
|-----------------------|-----------------|
| Date:                 | 1872            |
| Place:                | New York        |
| Color:                | Hand Colored    |
| <b>Condition:</b>     | VG              |
| Size:                 | 15 x 13 inches  |
| Price:                | SOLD            |

## **Description**:

Second state of Colton's Map of Wyoming Territory and Dakota Territory.

Rare detailed map of Wyoming and Dakota Territories, first published in 1868. The present example is the first state of the map to show counties in Wyoming.

This is one of the earliest regional maps of Wyoming to appear in a commerical atlas and a truly unique configuration.

Excellent early detail and annotations throughout.