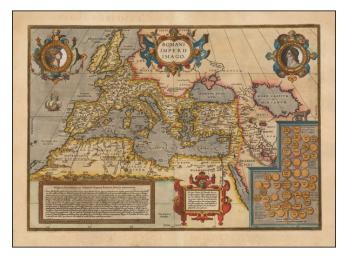

## Barry Lawrence Ruderman Antique Maps Inc.

7407 La Jolla Boulevard La Jolla, CA 92037

www.raremaps.com

(858) 551-8500 blr@raremaps.com

Romani Imperii Imago

| Stock#:           | 45852              |
|-------------------|--------------------|
| Map Maker:        | Ortelius           |
| Date:             | 1581               |
| Place:            | Antwerp            |
| Color:            | Hand Colored       |
| <b>Condition:</b> | VG+                |
| Size:             | 19.5 x 13.5 inches |
| Price:            | SOLD               |

## **Description:**

Striking map of the Roman Empire from the 1581 French edition of Ortelius' *Theatrum Orbis Terrarum*, the first modern atlas of the world.

Strong dark impression with wide clean margins. Several decorative cartouches, 2 portraits, sailing ship and a historical tree showing details.