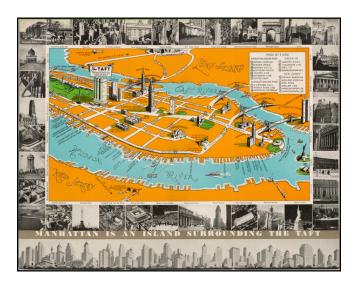

## **Description:**

Striking color pictorial map bordered by vignette black and white photo illustrations verso.

Attractive panoramic bird's-eye view style map of New York with pictographs of major buildings including the Taft Hotel and Radio City, and photo-illustrations of local landmark buildings. There is an Index of Piers at upper right and beneath the map sheet, a panorama of New York high rise buildings "Manhattan is an Island Surrounding the Taft."

## **Detailed Condition:**

Promotional folder map. Pamphlet, 9  $1/8 \ge 4$  inches, opening to 16  $3/4 \ge 11 = 3/4$  inches, black and white illustrations, small color pictorial map bordered by vignette black and white photo illustrations verso.