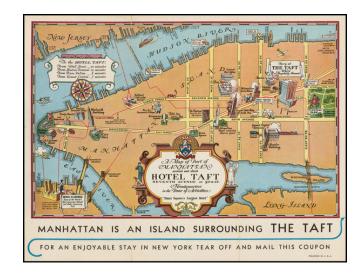

## A Map of Part of Manhattan around and about Hotel Taft Seventh Avenue at 50th St. Headquarters in the Zone of Activities. "Times Square's Largest Hotel"

**Stock#:** 45833 **Map Maker:** Anonymous

Date: 1930 circaPlace: New YorkColor: Condition: VG+

## **Description:**

Pictorial Map of Manhattan in the 1930s.

Attractive map of New York City with pictographs of major buildings including the Taft Hotel and Times Square,.

Shows cars entering the Holland Vehicular Tunnel. Rooms with private bath are available from \$2.50.