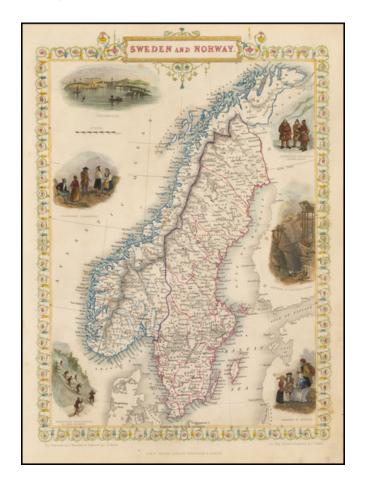

## **Description:**

Gorgeous full color example of Tallis' map of Sweden and Norway.

Includes decorative vignettes showing Stockholm, Norwegian Laplanders, Iron Mines in Dannemora, Upsala, Norwegian Peasantry, Norwegian Skielobere or Skate Runners, and Peasants of Sweden. The vignette showing skiing is of particular significance. Engraved for R. Montgomery Martin's Illustrated Atlas. Tallis was one of the last great decorative map makers. His maps are prized for the wonderful vignettes of indigenous scenes, people, etc.