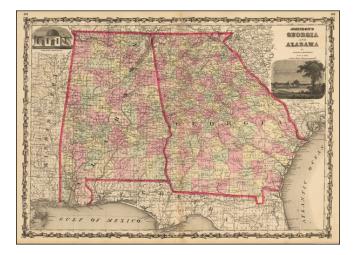

## Johnson's Georgia and Alabama

| Stock#:    | 45783              |
|------------|--------------------|
| Map Maker: | Johnson & Browning |
| Date:      | 1861               |

Place:New YorkColor:Hand ColoredCondition:VG+Size:24 x 17 inches

## **Description:**

Detailed map of Georgia and Alabama, hand colored by counties, from one of the leading American map makers of the Civil War Period.

Includes 2 attractive vignettes of the Savannah River and Tuscaloosa Observation.