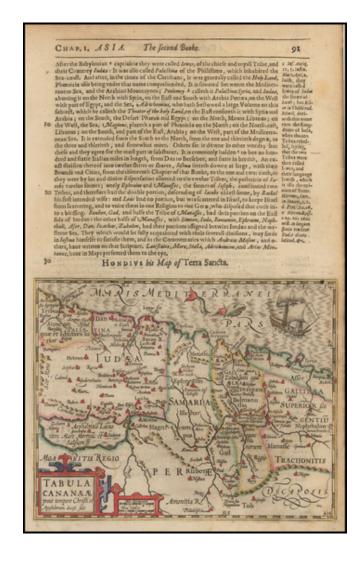

## Tabula Cananaeae prout tempore Christi et Apolstolurum divisa suit

**Stock#:** 45779

Map Maker: Hondius / Purchas

Date: 1625 Place: London

Color: Hand Colored

**Condition:** VG+

**Size:** 8 x 6 inches

**Price:** SOLD

## **Description:**

Decorative map of Canaan, extending from the Dead Sea, Judaea and Simeon in the south to Gallilaea in the North, with the map oriented with west at the top.

Includes cartouche, sailing ship and sea monster. From the 1625-26 edition of Purchas  $His\ Pilgrims$ , one of the seminal early 17th Century English Language travel works. On a 13 x 9 inch sheet with English text, front and back.