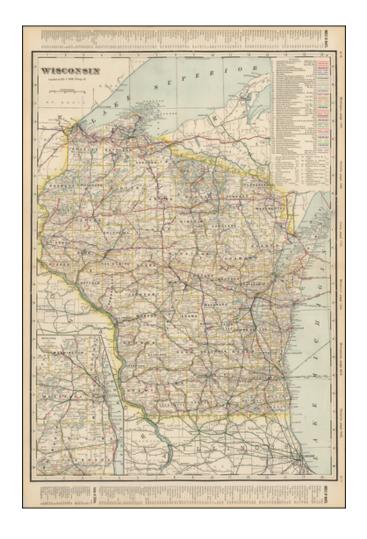

## Wisconsin

Stock#: 45708 Map Maker: Cram

Date: 1906Place: ChicagoColor: Outline Color

**Condition:** VG+

**Size:**  $16 \times 25$  inches

**Price:** SOLD

## **Description:**

Highly detailed railroad map of Wisconsin, from Cram's Standard American Railway Atlas.

Shows counties, railroads, railway stations, township surveys, mountains, rivers, lakes, and a host of other early details.

Also shows county seats, Money Order Post Offices and other commerce details.