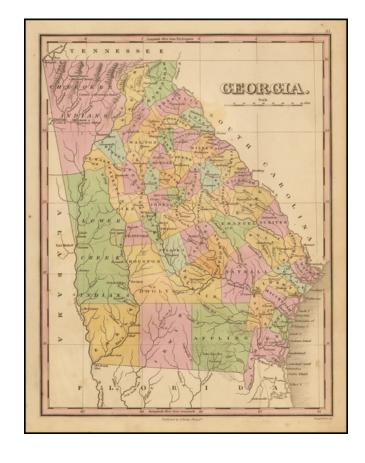

## **Description:**

Striking map of the state of Georgia from Finley's *Universal Atlas*, first published in 1824.

The map is hand colored by counties and showing towns, roads, rivers, mountains and other geographical features.

Early county configurations. In the northwest, the Cherokee Indian and Creek Indian lands are still denoted.