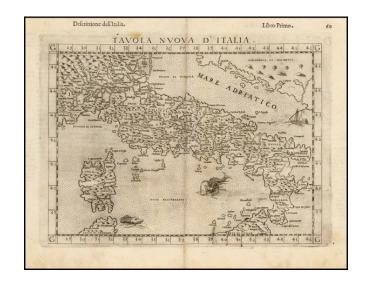

## Tavola Nuova D'Italia (with Corsica and part of Sicily)

Stock#: 45697 Map Maker: Ruscelli

Date: 1598Place: VeniceColor: Uncolored

**Condition:** VG

**Size:**  $10 \times 7$  inches

**Price:** SOLD

## **Description:**

Striking example of Ruscelli's map of Italy, Corsica, and the Gulf of Venice, from his *La Geographi di Claudio Tolomeo*.

Based upon Gastaldi's miniature map of 1548. One of the earliest obtainable modern maps of Italy.

The present example is the scarce third state of the map, which adds a sailing ship and 2 sea monsters.