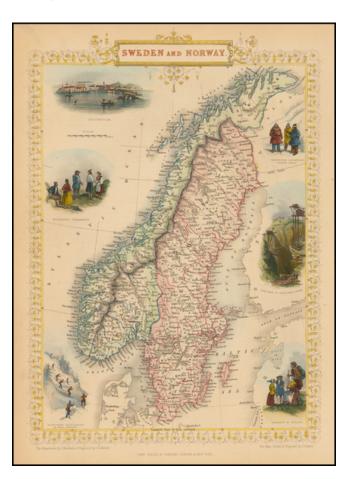

## **Description:**

Gorgeous full color example of Tallis' map of Sweden and Norway.

Includes decorative vignettes showing Stockholm, Norwegian Laplanders, iron mines in Dannemora Upsala, Norwegian Peasantry, Norwegian Skielobere or Skate Runners, and Peasants of Sweden. The vignette showing skiing is of particular significance. Engraved for R. Montgomery Martin's Illustrated Atlas. Tallis was one of the last great decorative map makers. His maps are prized for the wonderful vignettes of indigenous scenes, people, etc.