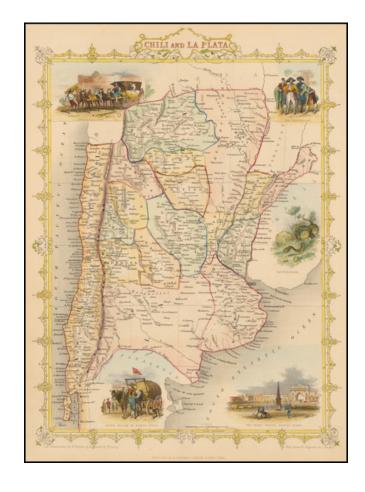

## Chili and La Plata

**Stock#:** 45656 **Map Maker:** Tallis

Date: 1851
Place: London
Color: Outline Color

**Condition:** VG+

**Size:**  $13 \times 9.5$  inches

Price: SOLD

## **Description:**

Decorative and detailed map of the region, showing mountains, rivers, towns, islands, etc.

Vignettes of a Travelling Post, the Gobernador, the Grand Square in Buenos Ayres, and a Water Seller in Buenos Ayres. Tallis was one of the last great decorative map makers. His maps are prized for the wonderful vignettes which adorn them.