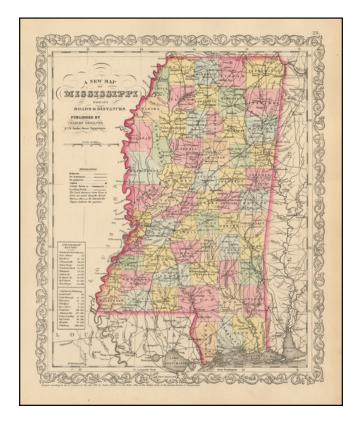

## A New Map Of Mississippi with its Roads & Distances ...

**Stock#:** 45651 **Map Maker:** Desilver

**Date:** 1857

Place: Philadelphia Colored Hand Colored

**Condition:** VG+

**Size:** 14 x 11.5 inches

**Price:** SOLD

## **Description:**

Scarce Charles Desilver map of the state of Mississippi, hand colored by county and showing towns, rivers, bays, lakes, railroads, roads, distances, etc.

Tables of Steam Boat routes and distances.