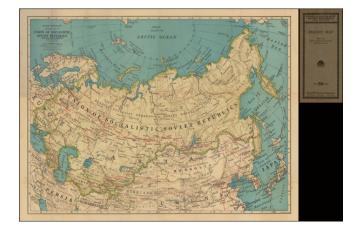

#### Post and Gatty's Round The World Flight Crosses Russia!

Map of the USSR, published in 1931, which includes a portion of Post and Gatty's record breaking flight around the world, crossing Russia in June, 1931. The complete route went from New York via Harbour Grace (Newfoundland), Chester (England), Hanover and Berlin (Germany), Moscow, Nova Sibirsk, Irkutsk, Blagovestchensk and Khabarovsk (Russia), Nome (Alaska), Edmonton (Canada) and then back to New York.

The map shows Estonia, Lativa and Lithuania as independent states.

Leningrad and Stalingrad both shown. A note regarding Peary reaching the North Pole on April 6, 1909 appears.