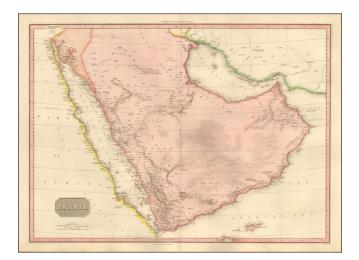

## Arabia

| Stock#:            | 45633          |
|--------------------|----------------|
| Map Maker:         | Pinkerton      |
| Date:              | 1812           |
| Place:             | Philadelphia   |
| Color:             | Hand Colored   |
| <b>Condition</b> : | VG             |
| Size:              | 28 x 20 inches |
| Price:             | SOLD           |

## **Description:**

Stunning large format map of Saudi Arabia, the Persian Gulf, Red Sea and vicinity.

The map is dominated by the Great Desert and Province of Neged. Marvelous detail of the mountains, rivers etc. Highly detailed regional map, one of the best regional maps of the area to appear in an English Atlas during the period.