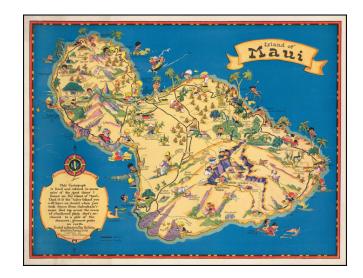

## **Island of Maui**

**Stock#:** 45625

Map Maker: Taylor White

Date: 1931Place: BostonColor: Condition: VG+

**Size:** 14.5 x 11.5 inches

**Price:** SOLD

## **Description:**

Marvelous whimsical map of Maui by Ruth Taylor White, one of the most famous pictograph artists of the period.

Ruth Taylor White was among the most prolific makers of pictographic maps. Her whimsical style combines her artistic skills with local color and flavor, making her maps among the most collected pictographic maps.