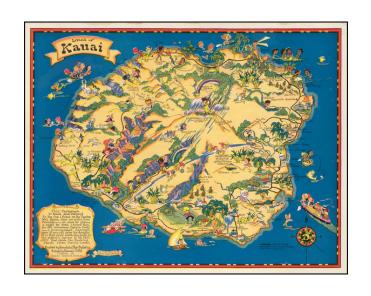

## Barry Lawrence Ruderman Antique Maps Inc.

7407 La Jolla Boulevard La Jolla, CA 92037 www.raremaps.com

(858) 551-8500 blr@raremaps.com

**Island of Kauai** 

| Stock#:           | 45624              |
|-------------------|--------------------|
| Map Maker:        | Taylor White       |
| Date:             | 1931               |
| Place:            | Boston             |
| Color:            | Color              |
| <b>Condition:</b> | VG+                |
| Size:             | 14.5 x 11.5 inches |
| Price:            | SOLD               |

## **Description:**

Marvelous whimsical map of Kauai by Ruth Taylor White, one of the most famous pictograph artists of the period.

Ruth Taylor White was among the most prolific makers of pictographic maps. Her whimsical style combines her artistic skills with local color and flavor, making her maps among the most collected pictographic maps.