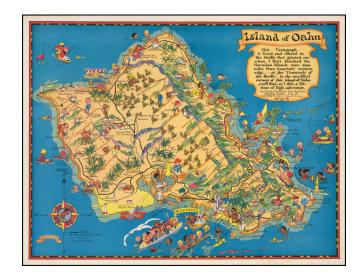

## **Island of Oahu**

**Stock#:** 45623

Map Maker: Taylor White

Date: 1931Place: BostonColor: Condition: VG+

**Size:** 15 x 11 inches

**Price:** SOLD

## **Description:**

Marvelous whimsical map of Oahu by Ruth Taylor White, one of the most famous pictograph artists of the period.

Ruth Taylor White was among the most prolific makers of pictographic maps. Her whimsical style combines her artistic skills with local color and flavor, making her maps among the most collected pictographic maps.