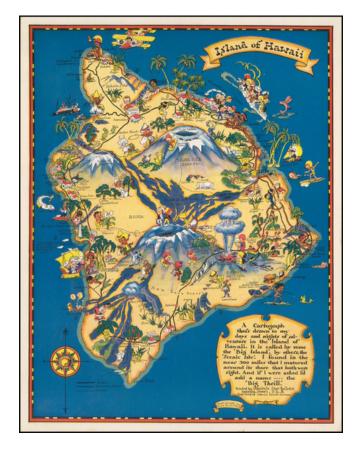

## **Island of Hawaii**

**Stock#:** 45622

Map Maker: Taylor White

Date: 1931Place: BostonColor: Condition: VG+

**Size:** 11 x 14.5 inches

Price: SOLD

## **Description:**

Marvelous whimsical map of the Big Island by Ruth Taylor White one of the most famous pictograph artists of the period.

Ruth Taylor White was among the most prolific makers of pictographic maps. Her whimsical style combines her artistic skills with local color and flavor, making her maps among the most collected pictographic maps.