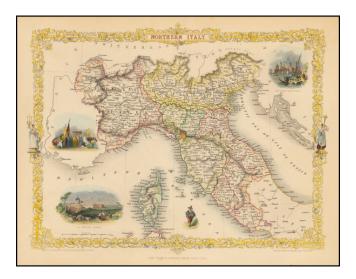

## Barry Lawrence Ruderman Antique Maps Inc.

7407 La Jolla Boulevard La Jolla, CA 92037

www.raremaps.com

(858) 551-8500 blr@raremaps.com

**Northern Italy** 

| Stock#:           | 45600           |
|-------------------|-----------------|
| Map Maker:        | Tallis          |
| Date:             | 1851            |
| Place:            | London          |
| Color:            | Hand Colored    |
| <b>Condition:</b> | VG+             |
| Size:             | 13 x 9.5 inches |
| Price:            | SOLD            |

## **Description**:

Gorgeous full color example of Tallis's map of Northern Italy, with decorative vignettes showing The Grand Canal in Venice and St. Peter's in Rome, plus two other vignettes.

Engraved for *R. Montgomery Martin's Illustrated Atlas*. Tallis was one of the last great decorative map makers. His maps are prized for the wonderful vignettes of indigenous scenes, people, etc.