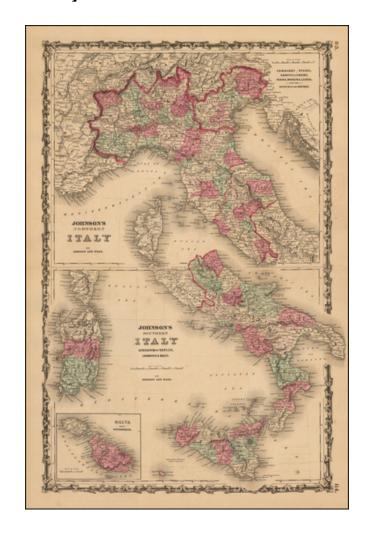

## Johnson's Northern Italy and Southern Italy Kingdom of Naples, I. Sardinia & Malta [Large inset of Malta]

**Stock#:** 45596

Map Maker: Ward & Johnson

Date: 1862Place: New YorkColor: Hand Colored

**Condition:** VG+

## **Description:**

A terrific pair of maps, hand colored by Kingdoms, et cetera, and sharing a single decorative border, with large inset of Malta. Shows provinces, towns, roads, mountains, rivers, lakes, islands, etc.