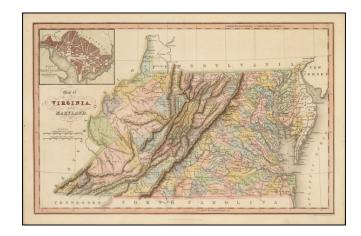

## Map of the States of Virginia and Maryland (with DC inset)

**Stock#:** 45581

Map Maker: Hinton, Simpkin & Marshall

Date: 1831 Place: London

**Color:** Hand Colored

**Condition:** VG+

**Size:** 16 x 10.5 inches

## **Description:**

Scarce early map of Virginia and Maryland, showing counties, rivers, towns, mountains, lakes, etc. Includes early roads.

This is one of the earliest British publications to show the US by states.

Inset of Washington DC.