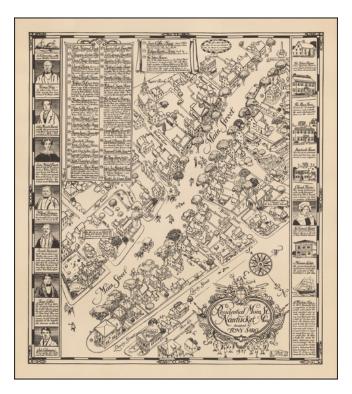

## **Description:**

Scarce early pictorial map of the town of Nantucket, by Tony Sarg.

This is one of the few great pictorial maps of the town itself, capturing both images of the buildings, street names and the town history.

David Rumsey describes the map as:

Pictorial map, bird's eye view style . . . by illustrator and puppeteer Tony Sarg . . . this is his affectionate map of the central streets, documenting the history of this whaling town. With a list of important public and residential buildings. Includes vignette illustrations in the border of outstanding citizens.