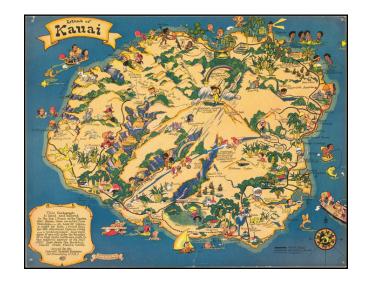

## **Description:**

Rare tourist keepsake version of this marvelous whimsical map of Kauai by Ruth Taylor White, one of the most famous pictograph artists of the period.

The present example is a bit smaller and much rarer than the standard issue.

Ruth Taylor White was among the most prolific makers of pictographic maps. Her whimsical style combines her artistic skills with local color and flavor, making her maps among the most collected pictographic maps.