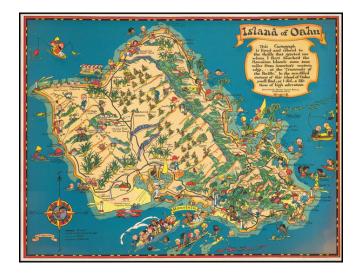

## **Description:**

Marvelous whimsical map of Oahu by Ruth Taylor White, one of the most famous pictograph artists of the period.

Ruth Taylor White was among the most prolific makers of pictographic maps. Her whimsical style combines her artistic skills with local color and flavor, making her maps among the most collected pictographic maps.