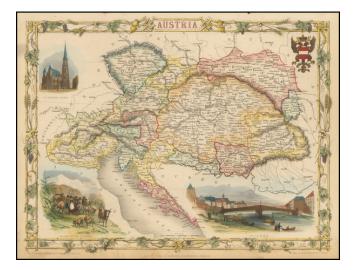

## **Description:**

Gorgeous full color example of Tallis' decorative map of Austria, with vignettes showing St. Stephens, Vienna, and Return of the Sennerin.

Engraved for *R. Montgomery Martin's Illustrated Atlas.* 

Tallis was one of the last great decorative map makers. His maps are prized for the wonderful vignettes of indigenous scenes, people, etc. Remarkable color.