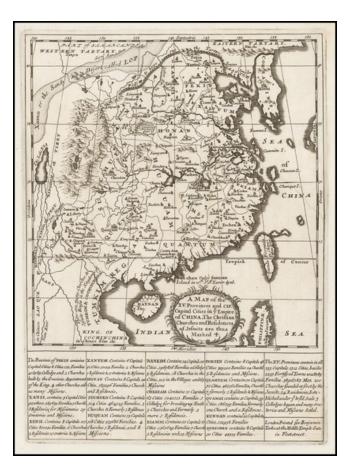

### A Map of the XV Provinces and CLV Capital Cities in ye Empire of China, The Christian Churches and Residences of Jesuits are marked +

| Stock#:    | 45537 |
|------------|-------|
| Map Maker: | Tooke |
| Date:      | 1697  |

#### **Description:**

Detailed map of China, from the English edition of Louis Le Comte's Memoirs and Observations . . .

The map provides a fine image of China and the Island of Korea (separated only by a narrow channel). The Great Wall is shown, as are 45 capital cities and all the Jesuit Residences.

Other annotations includes a note regarding the many Jesuit Churches and Houses in Tumkim and Cohcinchina, the island where St. F. Xavier died, a stone monument concerning Christianity dug up in 1625, etc.