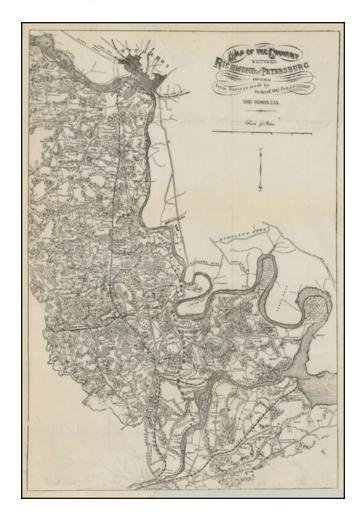

## Map of the Country Between Richmond and Petersburg Drawn from Surveys made by Order of Maj. Gen. J.F. Gilmer Chief Engineer, C.S.A.

**Stock#:** 45531 **Map Maker:** Gilmer

**Date:** 1864

Place: Richmond? Color: Uncolored

## **Description:**

Rare Confederate States of America map of the region between Richmond and Petersburg, prepared by the Chief Engineer of the CSA, J.F. Gilmer.

The map provides excellent detail, including town, roads, railroads, woods, rivers, forts, landowners and a host of other details. The map was later reprinted by Penfield in New York in 1864.