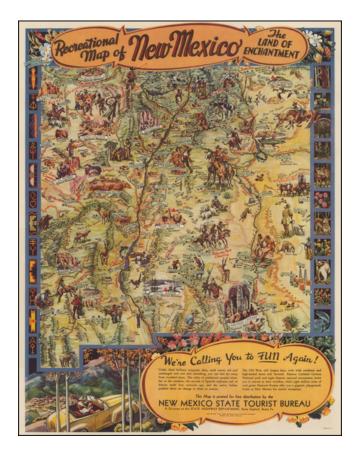

## Recreational Map of New Mexico The Land of Enchantment

**Stock#:** 45519 **Map Maker:** Stedman

Date: 1947Place: Santa FeColor: Condition: VG+

**Size:** 21 x 16.5 inches

Price: SOLD

## **Description:**

Decorative pictorial map of New Mexico, published by the New Mexico State Tourist Bureau.

Fine pictorial map by artist Wilfred Stedman highlighting the attractions of the state and giving a clear indication of the varied influences at work there.

Shows Aztec ruins, Native American Indians (Apaches, Navajo, etc.), Spanish dancers, bucking broncos, fossil beds, and the Grave of Billy the Kid, as some of the many items featured with pictographs.