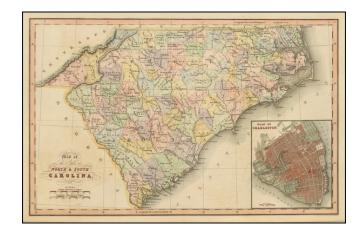

## Map of the States of North & South Carolina [Large Charleston Inset]

**Stock#:** 45517

Map Maker: Hinton, Simpkin & Marshall

Date: 1832 Place: London

Color: Hand Colored

**Condition:** VG+

**Size:** 16 x 10 inches

## **Description:**

Scarce early map of the Carolinas, published in London.

The map is hand colored by counties. Primitive county configurations still appear in the west.

Shows towns, roads, rivers, mountains, lakes, post offices, court houses, rivers, Indian Villages, forts, etc.

Excellent plan of Charleston, predating the earliest plan to appear in an American Atlas. Highly detailed map, showing towns, Indian Villages, forts, roads, rivers, mountains, lakes, etc. One of the earliest separate maps of these states published outside of America.