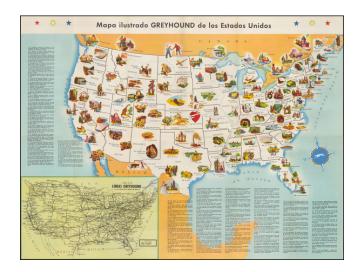

## Barry Lawrence Ruderman Antique Maps Inc.

7407 La Jolla Boulevard La Jolla, CA 92037 www.raremaps.com

(858) 551-8500 blr@raremaps.com

Mapa ilustrado Greyhound de los Estados Unidos

| Stock#:           | 45511             |
|-------------------|-------------------|
| Map Maker:        | Greyhound Company |
| Date:             | 1946 circa        |
|                   | 1940 CIICa        |
| Place:            | n.p.              |
| Color:            | Color             |
| <b>Condition:</b> | VG+               |
| Size:             | 24 x 18 inches    |
|                   |                   |
| Price:            | SOLD              |

## **Description:**

Scarce Spanish Language pictorial map of the United States, published by Greyhound.

Includes dozens of pictorial vignettes showing the tourist attractions in each state.