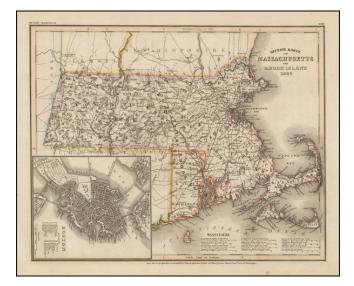

### Scarce German map of Massachusetts & Rhode Island, etc.

Elegantly engraved & detailed map of Massachusetts and Rhode Island, with a large inset plan of Boston, based upon Tanner's work in the early 1840's.

Shows counties, towns, roads, canals, lakes, etc.