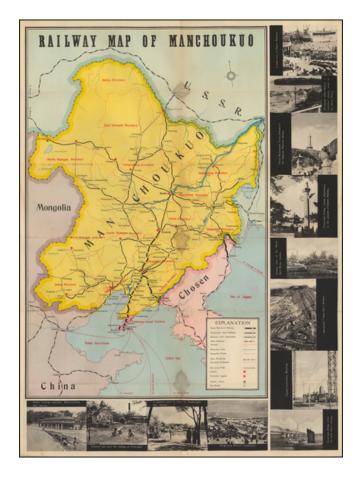

#### Railway Map of Manchoukuo

**Stock#:** 45491 **Map Maker:** Anonymous

Date: 1935 circaPlace: JapanColor: Condition: VG

**Size:** 21.5 x 14.5 inches

**Price:** SOLD

## **Description:**

Scarce map showing the Manchoukuo Railway and other transit across the Province of Manchoukuo in China.

Includes an Explanation, which includes the following:

- South Manchuria Railway
- Manchoukuo State Railways
- Other Railways
- Airways
- Motor Bus Lines
- Steamship Routes
- The Great Wall

## Railway Map of Manchoukuo

- Customs Houses
- Hot Springs