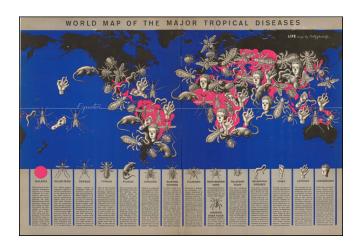

## **Description:**

Tropical Disease Pictorial Map.

A world map by a well-known artist of the time (Boris Artsybasheff) illustrating an article on tropical diseases.

The use of ominous pictorial symbols for 15 diseases, combined with the size and location of the symbols on the map, effectively communicate the danger and urgency of the problem.