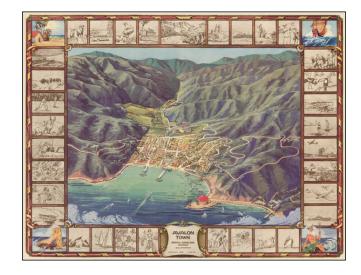

## **Avalon Town Santa Catalina Island California**

**Stock#:** 45460 **Map Maker:** L.C.B. Co.

Date: 1948Place: n.p.Color: ColorCondition: VG+

**Size:** 22 x 16.5 inches

Price: SOLD

## **Description:**

Decorative birdseye view of the town of Avalon on Santa Catalina Island, off the coast of Southern California.

Includes a striking birdseye view of the town, Casino, harbor and vicinity, showing streets, buildings, piers and a host of other details. The view is ringed by 36 vignettes showing various local and fictional scenes. On the back is a large map of the Island and a directory for Avalon Town. One of the few large format views of Avalon. Very decorative. Original artwork by Wren Lister.