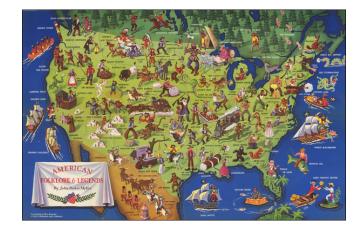

## **Description:**

Marvelous whimsical map of the United States, illustrating on a state by state basis great events in Ameican History.

The map is geared toward children, providing a lively and some times politically off-color look at America's history.

Includes a number of icons of popular literature, making for an interesting blend of fact and fiction.