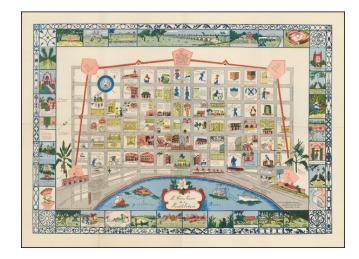

## Le Vieux Carre de la Nouvelle Orleans . . .

**Stock#:** 45444 **Map Maker:** Barnes

**Date:** 1942

**Place:** New Orleans

**Color:** Color **Condition:** VG+

**Size:**  $17 \times 22$  inches

**Price:** SOLD

## **Description:**

Scarce map of New Orleans, drawn by Myro Zimmerman Barnes in New Orleans in 1942.

Includes a fabulous whimsical look at the city, with block by block vignettes of history, costumes and other clever caricatures.