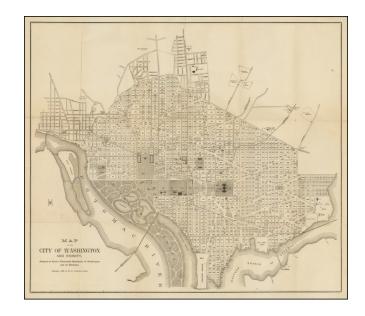

## Map of the City of Washington and Vicinity, Adapted to Keim's Illustrated Handbook of Washington and its Environs . . . 1888 . . .

**Stock#:** 45423 **Map Maker:** Keim

**Date:** 1888

**Place:** Washington, D.C.

## **Description:**

Detailed plan of Washington D.C., published by B. Randolph Keim.

Provides an excellent overview of the City of Washington at the end of the 19th Century.