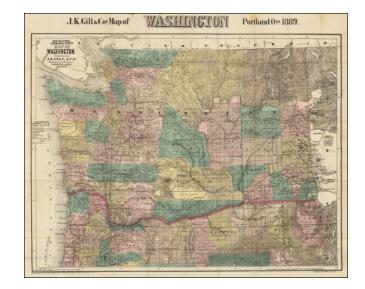

# New Sectional Township & County Map of Washington. Published by J.K. Gill & Co. Booksellers and Stationers. Portland Oregon.

Stock#: 45416 Map Maker: Gill & Co.

Date: 1889
Place: Portland
Color: Hand Colored

### Fine separately published map of Washington.

Scarce separately issued map of Washington by J.K. Gill, the leading local seller of books and stationary in Portland at the time.

Gill's maps of Oregon and Washington are highly prized for their detail and accuracy, being by far the best separately issued maps of these areas available to collectors.