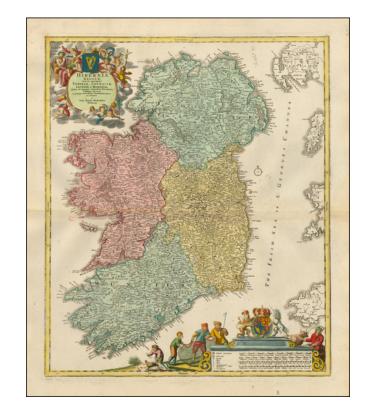

## Hiberniae Regnum tam in praecipuas Ultoniae, Connaciae, Lageniae, et Momoniae...

**Stock#:** 45392 **Map Maker:** Homann

Date: 1712 circaPlace: NurembergColor: Hand Colored

**Condition:** VG+

**Size:** 18.5 x 22 inches

## **Description:**

Fine early-18th-century map of Ireland, colored by regions and showing the towns, roads, counties, rivers, lakes, castles, etc.

Includes two marvelous cartouches, coats of arms, and allegorical details.